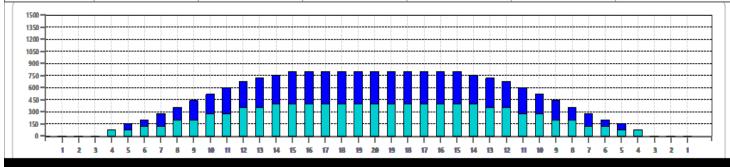

|   | START | STOP | LOADS | MICS | SPEED | CROSSED | START | END  | FEET | T.OIL |
|---|-------|------|-------|------|-------|---------|-------|------|------|-------|
| 1 | 4L    | 4R   | 2     | 50   | 14    | 66      | 0.0   | 1.9  | 1.9  | 2640  |
| 2 | 6L    | 6R   | 1     | 50   | 18    | 29      | 1.9   | 4.4  | 2.5  | 1160  |
| 3 | 8L    | 8R   | 2     | 50   | 18    | 50      | 4.4   | 9.5  | 5.1  | 2000  |
| 4 | 10L   | 10R  | 2     | 50   | 22    | 42      | 9.5   | 15.7 | 6.2  | 1680  |
| 5 | 12L   | 12R  | 2     | 50   | 22    | 34      | 15.7  | 21.9 | 6.2  | 1360  |
| 6 | 14L   | 14R  | 1     | 50   | 22    | 13      | 21.9  | 25.0 | 3.1  | 520   |
| 7 | 2L    | 2R   | 0     | 50   | 22    | 0       | 25.0  | 39.0 | 14.0 | 0     |
|   |       |      |       |      |       |         |       |      |      |       |
|   |       |      |       |      |       |         |       |      |      |       |
|   |       |      |       |      |       |         |       |      |      |       |
|   |       |      |       |      |       |         |       |      |      |       |
|   |       |      |       |      |       |         |       |      |      |       |
|   |       |      |       |      |       |         |       |      |      |       |
|   |       |      |       |      |       |         |       |      |      |       |

|   | START | STOP | LOADS | MICS | SPEED | CROSSED | START | END  | FEET  | T.OIL |
|---|-------|------|-------|------|-------|---------|-------|------|-------|-------|
| 1 | 2L    | 2R   | 0     | 50   | 22    | 0       | 39.0  | 28.0 | -11.0 | 0     |
| 2 | 15L   | 15R  | 1     | 50   | 22    | 11      | 28.0  | 24.9 | -3.1  | 440   |
| 3 | 13L   | 13R  | 1     | 50   | 22    | 15      | 24.9  | 21.8 | -3.1  | 600   |
| 4 | 11L   | 11R  | 2     | 50   | 18    | 38      | 21.8  | 16.7 | -5.1  | 1520  |
| 5 | 9L    | 9R   | 2     | 50   | 18    | 46      | 16.7  | 11.6 | -5.1  | 1840  |
| 6 | 7L    | 7R   | 2     | 50   | 18    | 54      | 11.6  | 6.5  | -5.1  | 2160  |
| 7 | 5L    | 5R   | 2     | 50   | 14    | 62      | 6.5   | 2.6  | -3.9  | 2480  |
| 8 | 2L    | 2R   | 0     | 50   | 14    | 0       | 2.6   | 0.0  | -2.6  | 0     |
|   |       |      |       |      |       |         |       |      |       |       |