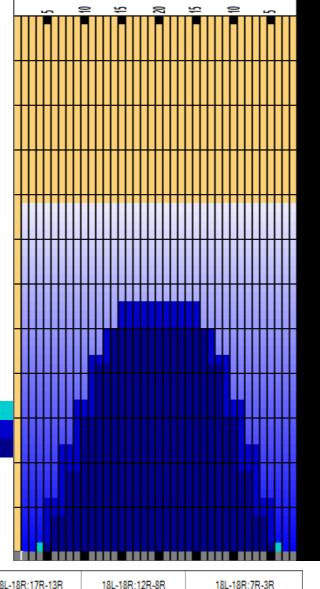

|   | START | STOP | LOADS | MICS | SPEED | CROSSED | START | END  | FEET | T.OIL |
|---|-------|------|-------|------|-------|---------|-------|------|------|-------|
| 1 | 4L    | 4R   | 2     | 50   | 14    | 66      | 0.0   | 1.9  | 1.9  | 2640  |
| 2 | 6L    | 6R   | 1     | 50   | 18    | 29      | 1.9   | 4.4  | 2.5  | 1160  |
| 3 | 8L    | 8R   | 2     | 50   | 18    | 50      | 4.4   | 9.5  | 5.1  | 2000  |
| 4 | 10L   | 10R  | 2     | 50   | 22    | 42      | 9.5   | 15.7 | 6.2  | 1680  |
| 5 | 12L   | 12R  | 2     | 50   | 22    | 34      | 15.7  | 21.9 | 6.2  | 1360  |
| 6 | 14L   | 14R  | 1     | 50   | 22    | 13      | 21.9  | 25.0 | 3.1  | 520   |
| 7 | 2L    | 2R   | 0     | 50   | 22    | 0       | 25.0  | 39.0 | 14.0 | 0     |
|   |       |      |       |      |       |         |       |      |      |       |
|   |       |      |       |      |       |         |       |      |      |       |
|   |       |      |       |      |       |         |       |      |      |       |
|   |       |      |       |      |       |         |       |      |      |       |
|   |       |      |       |      |       |         |       |      |      |       |
|   |       |      |       |      |       |         |       |      |      |       |
|   |       |      |       |      |       |         |       |      |      |       |

|   | START | STOP | LOADS | MICS | SPEED | CROSSED | START | END  | FEET  | T.OIL |
|---|-------|------|-------|------|-------|---------|-------|------|-------|-------|
| 1 | 2L    | 2R   | 0     | 50   | 22    | 0       | 39.0  | 28.0 | -11.0 | 0     |
| 2 | 15L   | 15R  | 1     | 50   | 22    | 11      | 28.0  | 24.9 | -3.1  | 440   |
| 3 | 13L   | 13R  | 1     | 50   | 22    | 15      | 24.9  | 21.8 | -3.1  | 600   |
| 4 | 11L   | 11R  | 2     | 50   | 18    | 38      | 21.8  | 16.7 | -5.1  | 1520  |
| 5 | 9L    | 9R   | 2     | 50   | 18    | 46      | 16.7  | 11.6 | -5.1  | 1840  |
| 6 | 7L    | 7R   | 2     | 50   | 18    | 54      | 11.6  | 6.5  | -5.1  | 2160  |
| 7 | 5L    | 5R   | 2     | 50   | 14    | 62      | 6.5   | 2.6  | -3.9  | 2480  |
| 8 | 2L    | 2R   | 0     | 50   | 14    | 0       | 2.6   | 0.0  | -2.6  | 0     |
|   |       |      |       |      |       |         |       |      |       |       |

Cleaner Ratio Main Mix NA Cleaner Ratio Back End Mix NA Cleaner Ratio Back End Distance NA Buffer RPM:  $4 = 720 \mid 3 = 500 \mid 2 = 200 \mid 1 = 50$ 

Forward Reverse Combined

| Item             | 3L-7L:18L-18R        | 8L-12L:18L-18R      | 13L-17L:18L-18R     | 18L-18R:17R-13R      | 18L-18R:12R-8R      | 18L-18R:7R-3R        |
|------------------|----------------------|---------------------|---------------------|----------------------|---------------------|----------------------|
| Description      | Outside Track:Middle | Middle Track:Middle | Inside Track:Middle | Mlddle: Inside Track | Middle:Middle Track | Middle:Outside Track |
| Track Zone Ratio | 5.56                 | 1.54                | 1.03                | 1.03                 | 1.54                | 5.56                 |
|                  |                      |                     |                     |                      |                     | )                    |